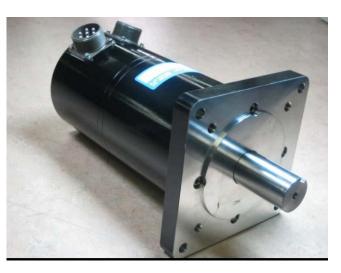

Potomac Electric's new BMR51XX series motor family features state of the art electrical and mechanical design, rugged construction and compact size.

BMR51XX directly replaces obsolete servomotors made by manufacturers such as Kollmorgen (now a division of Danaher), Custom Servomotors Inc. (now Parker), Electrocraft and several others.

BR-310X

BMR51XX