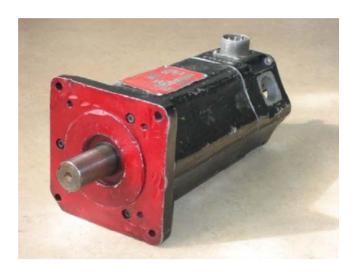

## DIRECT REPLACEMENT BRUSHLESS SERVOMOTORS FOR: KOLLMORGEN BR-310X PARKER MPM142XX

Potomac Electric introduces a new generation of high performance servomotors designed to directly replace 5" and 6" AC brushless motors popular in the late 1980s and 90s.

Potomac Electric's new BMR51XX series motor family features state of the art electrical and mechanical design, rugged construction and compact size.

BMR51XX directly replaces obsolete servomotors made by manufacturers such as Kollmorgen (now a division of Danaher), Custom Servomotors Inc. (now Parker), Electrocraft and several others.

BR-310X

BMR51XX